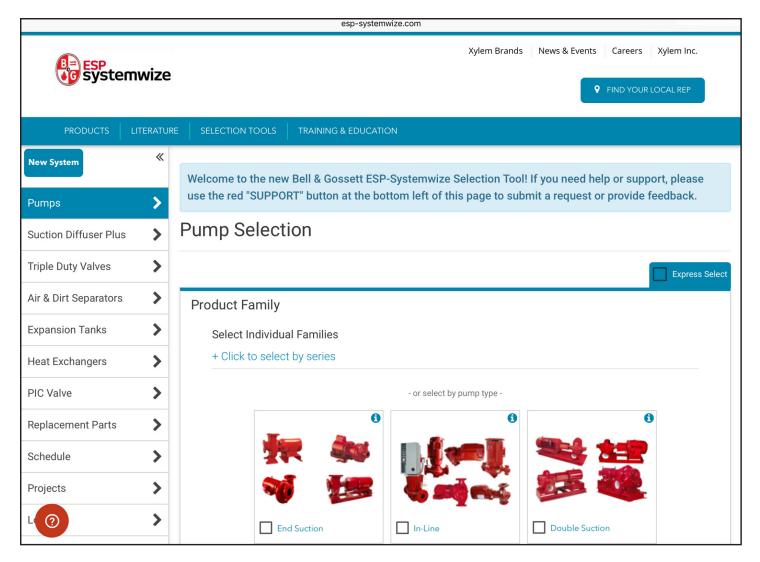

ESP-Systemwize is also searchable by groups of products – a click of the performance button analyzes a pump's multiple speeds in real time and the workplace tab offers additional product data. From a single tool you can now select: Pumps, Triple Duty Valves, Air & Dirt Separators, Expansion Tanks, Heat Exchangers, Pressure Independent Control Valves and Replacement Parts.

## Full Hydronic System Selection from one easy to use tool.

The ESP-Systemwize home page is your launching point for selecting the most efficient and comprehensive hydronic system. Because the full system selection process can be completed from a single tool you save time and increase your productivity. No more toggling between multiple tools to complete the selection process. Want to select the best hydronic system? Get Systemwize.